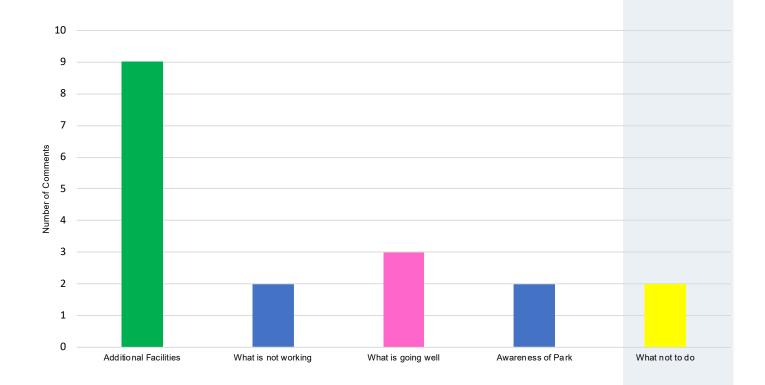

saved tons of money just by using sprinklers instead of having a company custom-build a fancy "splash pad." Also no one is actually going to travel to Allegan to see lights."

"A cafe near the riverfront would be absolutely amazing and I guarantee it would get amazing business, but also landscaping updates all year to keep it looking amazing"

"It would be great to create a loop!! Love the seasonal cafe idea too!"

"I love the riverfront and would like more reasons to stay down there!"









## HANSON PARK



#### If you could add 1 thing to Hanson Park, which of these items would it be?

Kayak Rental is the top suggested addition with 26% of the respondents choosing it.

Those who selected "other" (1% of responses) specified their one thing they would like to add to the park as:







Additional comments have been broken into categories, the majority of the additional comments revolved what the community would like added to the park such as ADA parking and a seasonal café.

"Don't add too much, it will lose it's charm."

"A cafe would be awesome but if we're drawing more visitors to the parks you MUST add restrooms."

"Always trash all over and dog poop"

"I miss the wooden playground that used to be in the meadow behind the plastic one. That said, putting a new PLASTIC playground in that space would ruin its natural aesthetic."

"More advertising of these parks and what they have to offer....I haven't heard of most of these"

"Seating for elderly and mobility challenged"









### JAYCEE PARK



#### If you could add 1 thing to Jaycee Park, which of these items wo