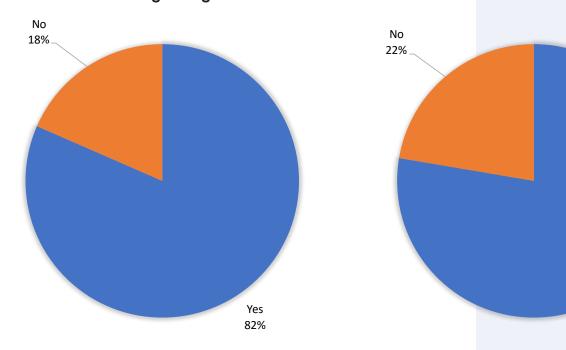

Earlier this year, the City contracted with Wightman and Associates to work with the Public Spaces Commission and City Staff to develop the Five Year Parks and Recreation Master Plan. Through a series of focus groups, a public survey, a public open house and several Public Spaces Commission meetings, the attached document was created. As you will see the Masterplan sets forth the direction and creates an action plan for the City to work off as we continue to invest in our park system.

As part of the submittal process to the State of Michigan, the City is required to have a 30 day public comment period as well as a public hearing. We began the 30 day public comment period on December 7, 2018. To date, no comments have been received.