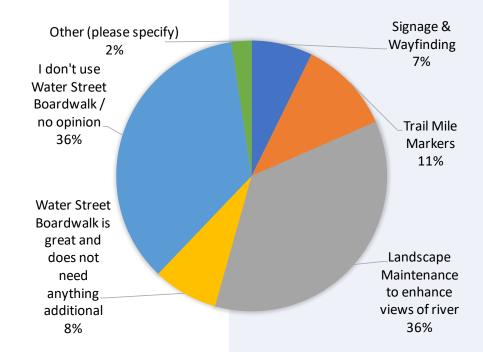

Earlier this year, the City contracted with Wightman and Associates to work with the Public Spaces Commission and City Staff to develop the Five Year Parks and Recreation Master Plan. Through a series of focus groups, a public survey, a public open house and several Public Spaces Commission meetings, the attached document was created. As you will see the Masterplan sets forth the direction and creates an action plan for the City to work off as we continue to invest in our park system.