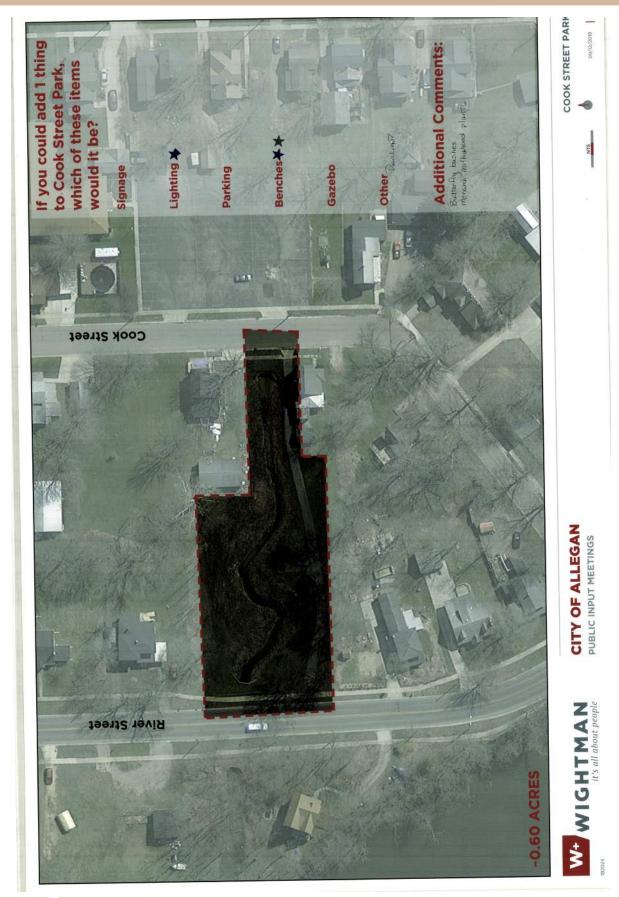

Earlier this year, the City contracted with Wightman and Associates to work with the Public Spaces Commission and City Staff to develop the Five Year Parks and Recreation Master Plan. Through a series of focus groups, a public survey, a public open house and several Public Spaces Commission meetings, the attached document was created. As you will see the Masterplan sets forth the direction and creates an action plan for the City to work off as we continue to invest in our park system.