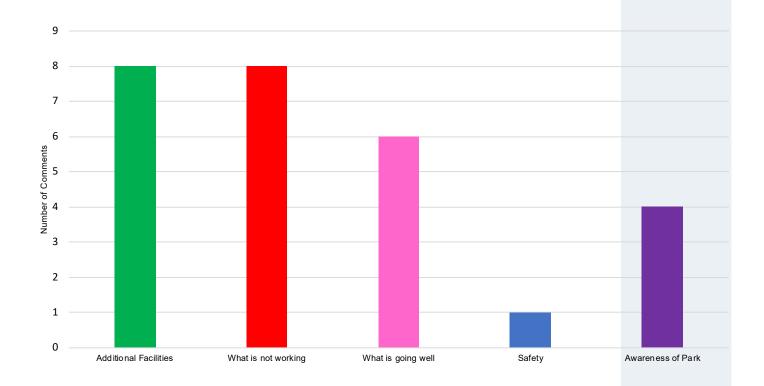

Earlier this year, the City contracted with Wightman and Associates to work with the Public Spaces Commission and City Staff to develop the Five Year Parks and Recreation Master Plan. Through a series of focus groups, a public survey, a public open house and several Public Spaces Commission meetings, the attached document was created. As you will see the Masterplan sets forth the direction and creates an action plan for the City to work off as we continue to invest in our park system.