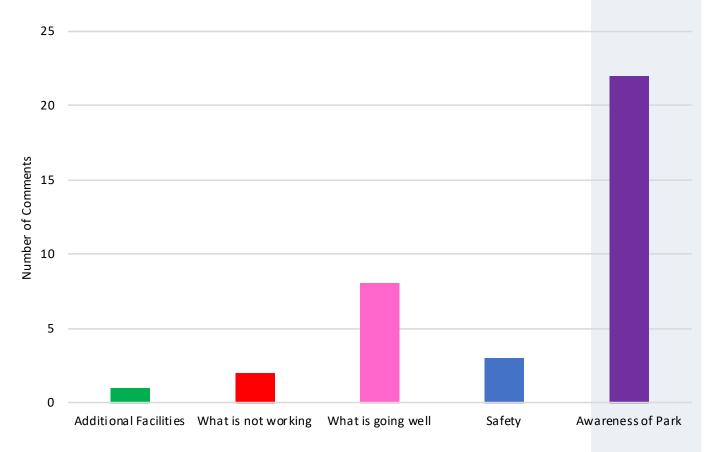

Earlier this year, the City contracted with Wightman and Associates to work with the Public Spaces Commission and City Staff to develop the Five Year Parks and Recreation Master Plan. Through a series of focus groups, a public survey, a public open house and several Public Spaces Commission meetings, the attached document was created. As you will see the Masterplan sets forth the direction and creates an action plan for the City to work off as we continue to invest in our park system.

As part of the submittal process to the State of Michigan, the City is required to have a 30 day public comment period as well as a public hearing. We began the 30 day public comment period on December 7, 2018. To date, no comments have been received.