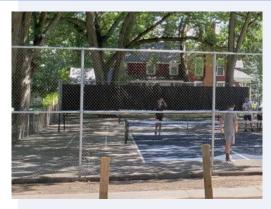

#### **Summary**

It is requested that City Council hold a required Public Hearing and then adopt Resolution 19.01 which approves the Adoption of the 2019 -2023 Parks and Recreation Master Plan

The City of Allegan is required to submit a new Parks and Recreation Plan to the State of Michigan every five years. This plan identifies the city's desires and goals as it relates to investments we would like to make in regard to our Parks.

Earlier this year, the City contracted with Wightman and Associates to work with the Public Spaces Commission and City Staff to develop the Five Year Parks and Recreation Master Plan. Through a series of focus groups, a public survey, a public open house and several Public Spaces Commission meetings, the attached document was created. As you will see the Masterplan sets forth the direction and creates an action plan for the City to work off as we continue to invest in our park system.