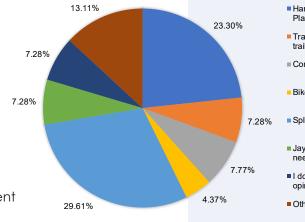

these items would it be?

Splash Pad/Spray Pad is the top suggested addition with 30% of the respondents choosing it.

Those who selected "other" (13% of responses) specified their one thing they would like to add to the park as:

- Pickleball courts
- Ice rink (6#)
- Boat launch
- Walking/jogging trail that connects all parks with signage
- Upgrade playground facilities (2#)
- · More lighting around playground
- Move playground closer to front
- Cleaner/better maintained
- Better drainage to mitigate flooding
- Upgrade basketball court with fence around it, better maintenance (2#)
- Canoe/kayak launch
- Boardwalk along water
- Spray for mosquitoes
- Clean bathrooms
- Higher security, full time park ranger
- Upgraded dog park (2#)
- Sculptural art/climbing play equipment
- Dog splash pad



- Handicapped Accessible Playground
- Trail mile markers along trail/walkway
- Community Gardens
- Bike Rental Facility
- Splash Pad/Spray Park
- Jaycee Park is great and does not need anything additional
- ■I don't use Jaycee Park / no
- Other (please specify)



Additional comments have been broken into categories, the majority of the additional comments revolved what the community would like added to the park such as bike rental, ADA playground, firepit, a garden, and more.

"This park really needs a good sprucing up. Quite a few boards are warped and lots of pieces of the play structure are broken. It's a shame to see it so run down."

"Also could use better lighting actually in the playground area with video cameras so the police can see when people are destroying Jaycee Park"

"Thi