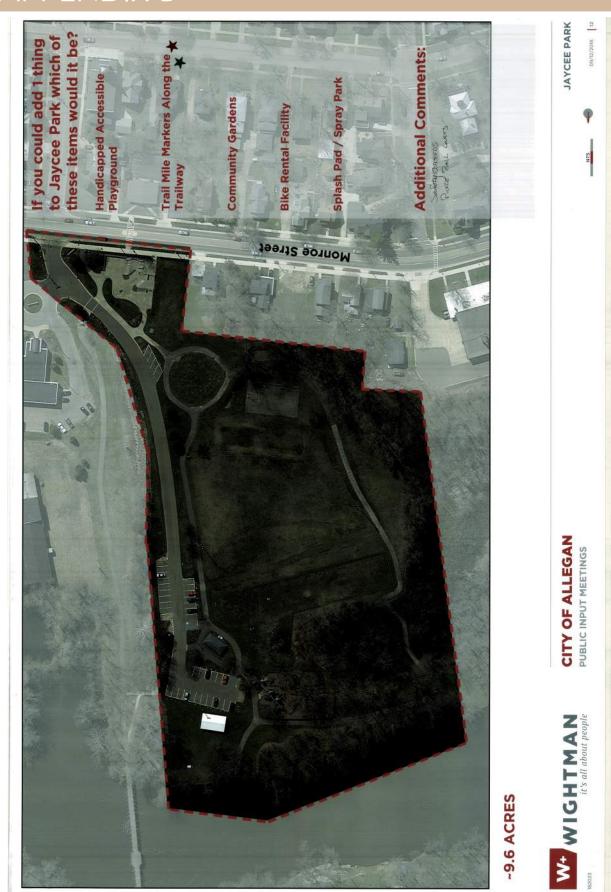

#### **Summary**

It is requested that City Council hold a required Public Hearing and then adopt Resolution 19.01 which approves the Adoption of the 2019 -2023 Parks and Recreation Master Plan

The City of Allegan is required to submit a new Parks and Recreation Plan to the State of Michigan every five years. This plan identifies the city's desires and goals as it relates to investments we would like to make in regard to our Parks.

Earlier this year, the City contracted with Wightman and Associates to work with the Public Spaces Commission and City Staff to develop the Five Year Parks and Recreation Master Plan. Through a series of focus groups, a public survey, a public open house and several Public Spaces Commission meetings, the attached document was created. As you will see the Masterplan sets forth the direction and creates an action plan for the City to work off as we continue to invest in our park system.