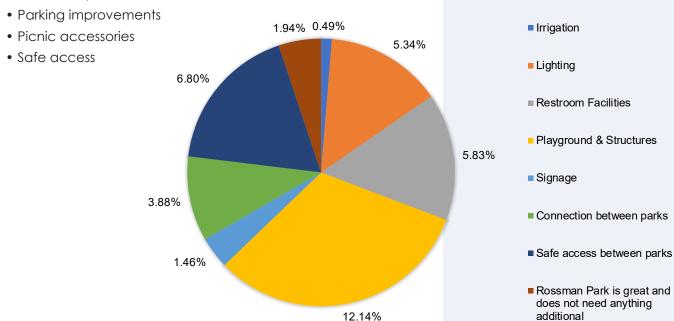

#### **Summary**

It is requested that City Council hold a required Public Hearing and then adopt Resolution 19.01 which approves the Adoption of the 2019 -2023 Parks and Recreation Master Plan

The City of Allegan is required to submit a new Parks and Recreation Plan to the State of Michigan every five years. This plan identifies the city's desires and goals as it relates to investments we would like to make in regard to our Parks.

Earlier this year, the City contracted with Wightman and Associates to work with the Public Spaces Commission and City Staff to develop the Five Year Parks and Recreation Master Plan. Through a series of focus groups, a public survey, a public open house and several Public Spaces Commission meetings, the attached document was created. As you will see the Masterplan sets forth the direction and creates an action plan for the City to work off as we continue to invest in our park system.