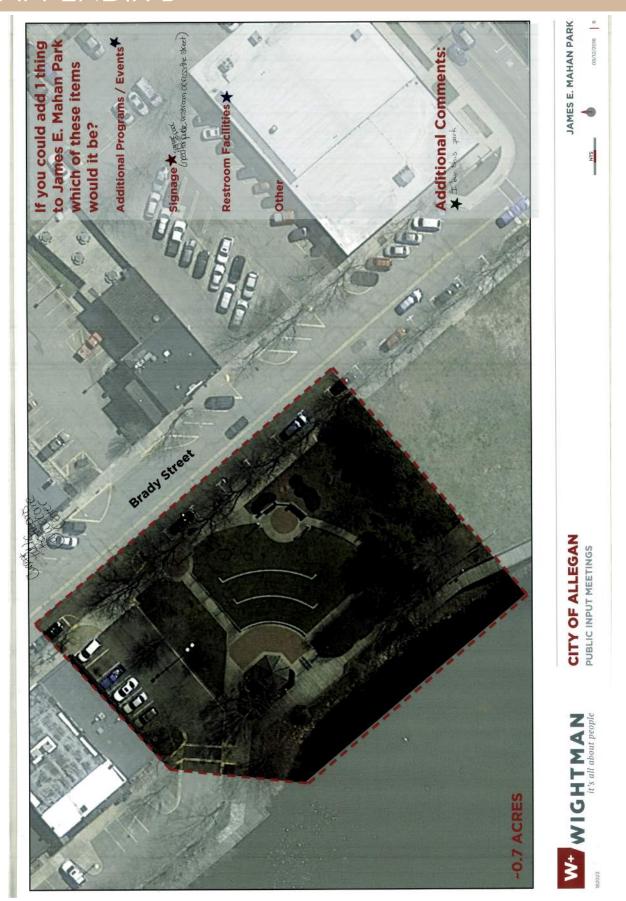

Earlier this year, the City contracted with Wightman and Associates to work with the Public Spaces Commission and City Staff to develop the Five Year Parks and Recreation Master Plan. Through a series of focus groups, a public survey, a public open house and several Public Spaces Commission meetings, the attached document was created. As you will see the Masterplan sets forth the direction and creates an action plan for the City to work off as we continue to invest in our park system.

As part of the submittal process to the State of Michigan, the City is required to have a 30 day public comment period as well as a public hearing. We began the 30 day public comment period on December 7, 2018. To date, no comments have been received.