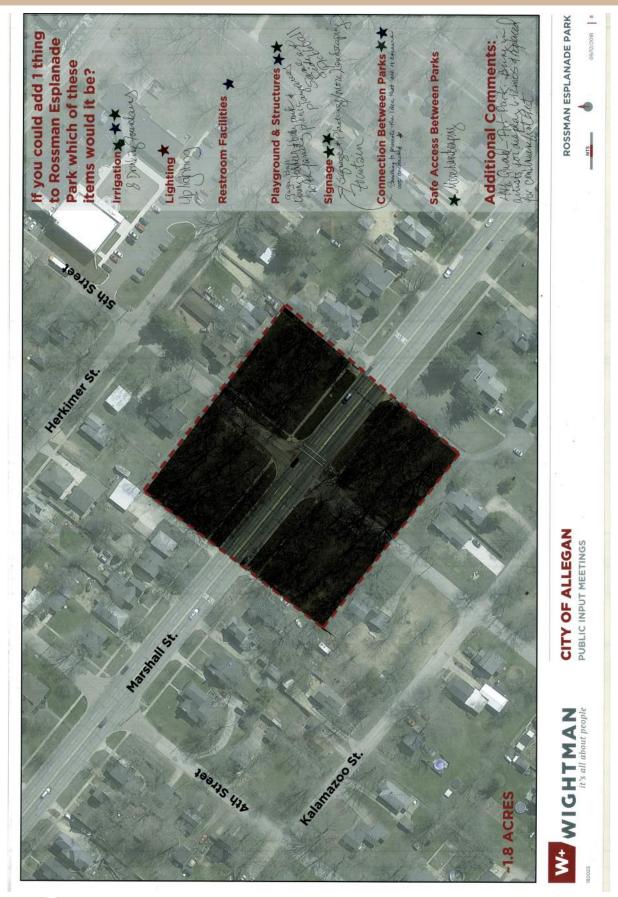

Earlier this year, the City contracted with Wightman and Associates to work with the Public Spaces Commission and City Staff to develop the Five Year Parks and Recreation Master Plan. Through a series of focus groups, a public survey, a public open house and several Public Spaces Commission meetings, the attached document was created. As you will see the Masterplan sets forth the direction and creates an action plan for the City to work off as we continue to invest in our park system.

As part of the submittal process to the State of Michigan, the City is required to have a 30 day public comment period as well as a public hearing. We began the 30 day public comment period on December 7, 2018. To date, no comments have been received.