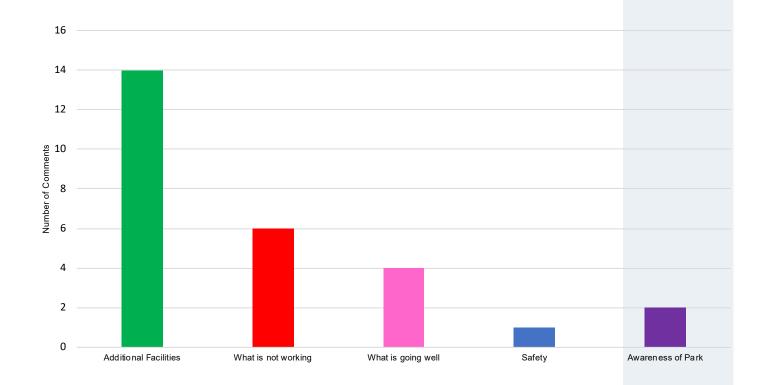

outdoor patio."

"We like to go for walks there but it would be nice if the landscaping was cleaned up"

"Connecting the rest of town to the boardwalk. Specifically from adding a boardwalk at Jaycee park to connect to the boardwalk at the Water Street Park."









## ALLEGAN DAM, CANOE PORTAGE AND SURROUNDING PARK



## If you could add 1 thing to Allegan Dam, Canoe Portage & Surrounding Park, which of these items would it be?

Restroom Facilities is the top suggested addition with 29% of the respondents choosing it.

Those who selected "other" (6% of responses) specified their one thing they would like to add to the park as:

- Safe canoe/kayak launch
- Parking
- More shade trees, landscaping, and space
- Better portage from upper side
- Better monitoring/cameras
- Cleanup garbage





Additional comments have been broken into categories, the majority of the additional comments involved what the community would like added such as lighting, modern launch, and an osprey nesting platform for example.

"Remove the dam or add a way to navigate the river without a portage. This would aide in more water recreational activities."

"The fishing dock should be bigger"

"This is a beautiful piece of town but due to the water from the dam it's not always very usable."

"This is a premier small mouth bass and walleye fishery and most people have no idea. Osprey nesting platforms would bring bird watchers and help get the water cleaned up"









### TRESTLE TRAIL PARK



If you could add 1 thing to Trestle Trail Park, which of these items would it be?

Connection to other bike tr