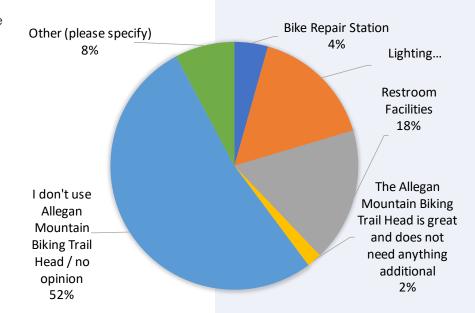

Earlier this year, the City contracted with Wightman and Associates to work with the Public Spaces Commission and City Staff to develop the Five Year Parks and Recreation Master Plan. Through a series of focus groups, a public survey, a public open house and several Public Spaces Commission meetings, the attached document was created. As you will see the Masterplan sets forth the direction and creates an action plan for the City to work off as we continue to invest in our park system.