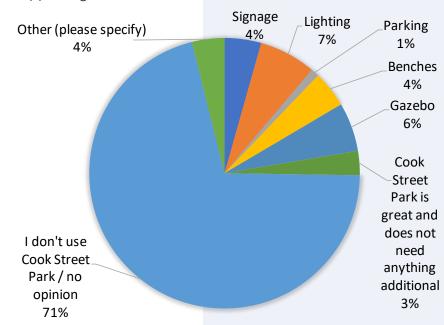

Earlier this year, the City contracted with Wightman and Associates to work with the Public Spaces Commission and City Staff to develop the Five Year Parks and Recreation Master Plan. Through a series of focus groups, a public survey, a public open house and several Public Spaces Commission meetings, the attached document was created. As you will see the Masterplan sets forth the direction and creates an action plan for the City to work off as we continue to invest in our park system.

As part of the submittal process to the State of Michigan, the City is required to have a 30 day public comment period as well as a public hearing. We began the 30 day public comment period on December 7, 2018. To date, no comments have been received.