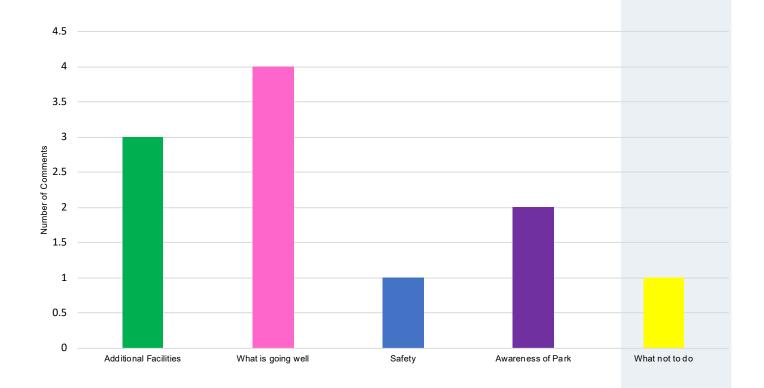

trim the trees so there isn't as many sticks and acorns falling on the courts."

"Drinkable water. A way to keep acorns off pickle ball courts before someone gets hurt..."

"...I did not know this was open to the public."

"2 of the 4 quadrants are home to the pickleball courts and labyrinth — the other 2 quadrants should be home to something."







## SUE LANGE MEMORIAL PARK



If you could add 1 thing to Sue Lange Park, which of these items would it be?

Benches around and facing the fountain is the top suggested addition with 21% of the respondents choosing it.

Those who selected "other" (5% of responses) specified their one thing they would like to add to the park as:

- Fix fountain to spray higher like it used to be
- Add trash can
- Spray for mosquitoes
- Add a picture of Sue





Additional comments have been broken into categories, the majority of the additional comments revolved what the visitors liked or what is going well in the park.

"Very pretty little park. Enjoy resting there on walks."

"I walk through quiet often & see trash every time but No trash cans to put it in"

"Busy corner, no parking.....but beautiful to look at!!"

"Again, another odd location for a park. It's more like a resting area than a true park."









### RIVERFRONT PARK



## If you could add 1 thing to Riverfront Park, which of these items would it be?

Restroom facilities is the top suggested addition with 28% of the respondents choosing it.

Those who selected "other" (4% of responses) specified their one thing they would like to add to the park as:

28.16%

- Remove zipline
-