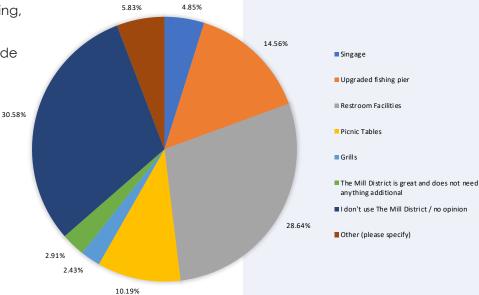

ts outdoor patio."

"We like to go for walks there but it would be nice if the landscaping was cleaned up"

"Connecting the rest of town to the boardwalk. Specifically from adding a boardwalk at Jaycee park to connect to the boardwalk at the Water Street Park."









## ALLEGAN DAM, CANOE PORTAGE AND SURROUNDING PARK



## If you could add 1 thing to Allegan Dam, Canoe Portage & Surrounding Park, which of these items would it be?

Restroom Facilities is the top suggested addition with 29% of the respondents choosing it.

Those who selected "other" (6% of responses) specified their one thing they would like to add to the park as:

- Safe canoe/kayak launch
- Parking
- More shade trees, landscaping, and space
- Better portage from upper side
- Better monitoring/cameras
- Cleanup garbage





Additional comments have been broken into categories, the majority of the additional comments involved what the community would like added such as lighting, modern launch, and an osprey nesting platform for example.

"Remove the dam or add a way to navigate the river without a portage. This would aide in more water recreational activities."

"The fishing dock should be bigger"

"This is a beautiful piece of town but due to the water from the dam it's not always very usable."

"This is a premier small mouth bass and walleye fishery and most people have no idea. Osprey nesting platforms would bring bird watchers and help get the water cleaned up"









### TRESTLE TRAIL PARK



If you could add 1 thing to Trestle Trail Park, which of these items would it be?

Connection to other bike