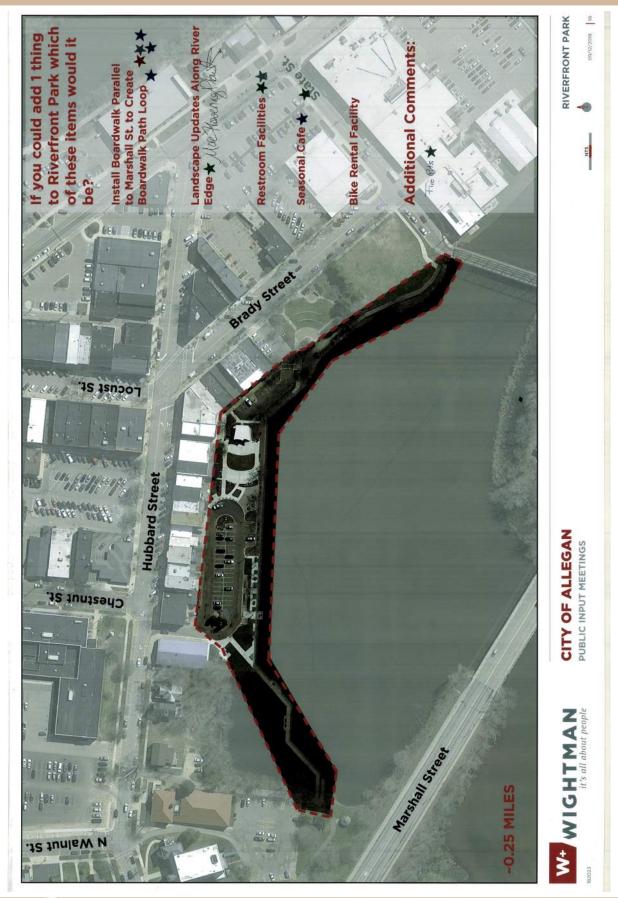

#### **Summary**

It is requested that City Council hold a required Public Hearing and then adopt Resolution 19.01 which approves the Adoption of the 2019 -2023 Parks and Recreation Master Plan

The City of Allegan is required to submit a new Parks and Recreation Plan to the State of Michigan every five years. This plan identifies the city's desires and goals as it relates to investments we would like to make in regard to our Parks.

Earlier this year, the City contracted with Wightman and Associates to work with the Public Spaces Commission and City Staff to develop the Five Year Parks and Recreation Master Plan. Through a series of focus groups, a public survey, a public open house and several Public Spaces Commission meetings, the attached document was created. As you will see the Masterplan sets forth the direction and creates an action plan for the City to work off as we continue to invest in our park system.