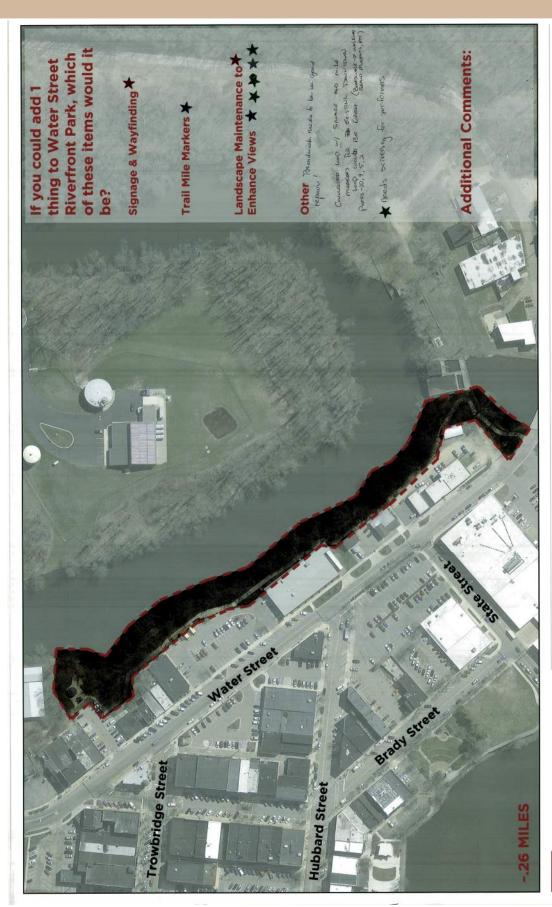

#### **Summary**

It is requested that City Council hold a required Public Hearing and then adopt Resolution 19.01 which approves the Adoption of the 2019 -2023 Parks and Recreation Master Plan

The City of Allegan is required to submit a new Parks and Recreation Plan to the State of Michigan every five years. This plan identifies the city's desires and goals as it relates to investments we would like to make in regard to our Parks.

Earlier this year, the City contracted with Wightman and Associates to work with the Public Spaces Commission and City Staff to develop the Five Year Parks and Recreation Master Plan. Through a series of focus groups, a public survey, a public open house and several Public Spaces Commission meetings, the attached document was created. As you will see the Masterplan sets forth the direction and creates an action plan for the City to work off as we continue to invest in our park system.

As part of the submittal process to the State of Michigan, the City is required to have a 30 day public comment period as well as a public hearing. We began the 30 day public comment period on December 7, 2018. To date, no comments have been received.