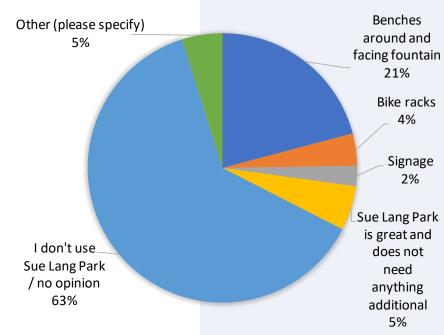

o trim the trees so there isn't as many sticks and acorns falling on the courts."

"Drinkable water. A way to keep acorns off pickle ball courts before someone gets hurt..."

"...I did not know this was open to the public."

"2 of the 4 quadrants are home to the pickleball courts and labyrinth — the other 2 quadrants should be home to something."







## SUE LANGE MEMORIAL PARK



If you could add 1 thing to Sue Lange Park, which of these items would it be?

Benches around and facing the fountain is the top suggested addition with 21% of the respondents choosing it.

Those who selected "other" (5% of responses) specified their one thing they would like to add to the park as:

- Fix fountain to spray higher like it used to be
- Add trash can
- Spray for mosquitoes
- Add a picture of Sue





Additional comments have been broken into categories, the majority of the additional comments revolved what the visitors liked or what is going well in the park.

"Very pretty little park. Enjoy resting there on walks."

"I walk through quiet often & see trash every time but No trash cans to put it in"

"Busy corner, no parking.....but beautiful to look at!!"

"Again, another odd location for a park. It's more like a resting area than a true park."









### RIVERFRONT PARK



## If you could add 1 thing to Riverfront Park, which of these items would it be?

Restroom facilities is the top suggested addition with 28% of the respondents choosing it.

Those who selected "other" (4% of responses) specified their one thing they would like to add to the park as:

28.16%

- Remove zipline