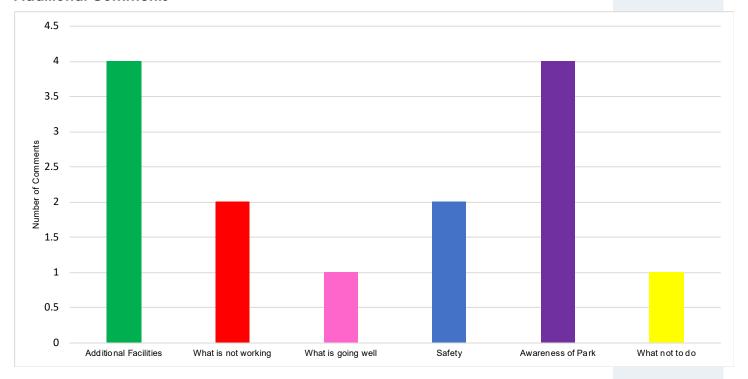

#### **Summary**

It is requested that City Council hold a required Public Hearing and then adopt Resolution 19.01 which approves the Adoption of the 2019 -2023 Parks and Recreation Master Plan

The City of Allegan is required to submit a new Parks and Recreation Plan to the State of Michigan every five years. This plan identifies the city's desires and goals as it relates to investments we would like to make in regard to our Parks.

Earlier this year, the City contracted with Wightman and Associates to work with the Public Spaces Commission and City Staff to develop the Five Year Parks and Recreation Master Plan. Through a series of focus groups, a public survey, a public open house and several Public Spaces Commission meetings, the attached document was created. As you will see the Masterplan sets forth the direction and creates an action plan for the City to work off as we continue to invest in our park system.