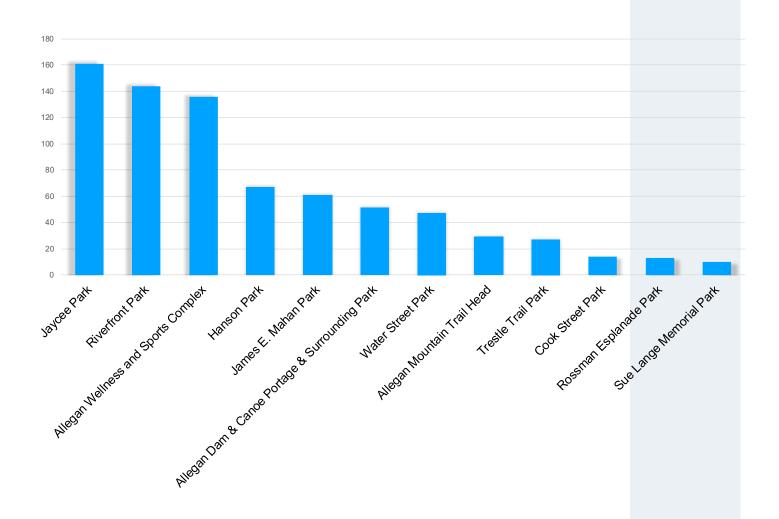

Earlier this year, the City contracted with Wightman and Associates to work with the Public Spaces Commission and City Staff to develop the Five Year Parks and Recreation Master Plan. Through a series of focus groups, a public survey, a public open house and several Public Spaces Commission meetings, the attached document was created. As you will see the Masterplan sets forth the direction and creates an action plan for the City to work off as we continue to invest in our park system.

As part of the submittal process to the State of Michigan, the City is required to have a 30 day public comment period as well as a public hearing. We began the 30 day public comment period on December 7, 2018. To date, no comments have been received.