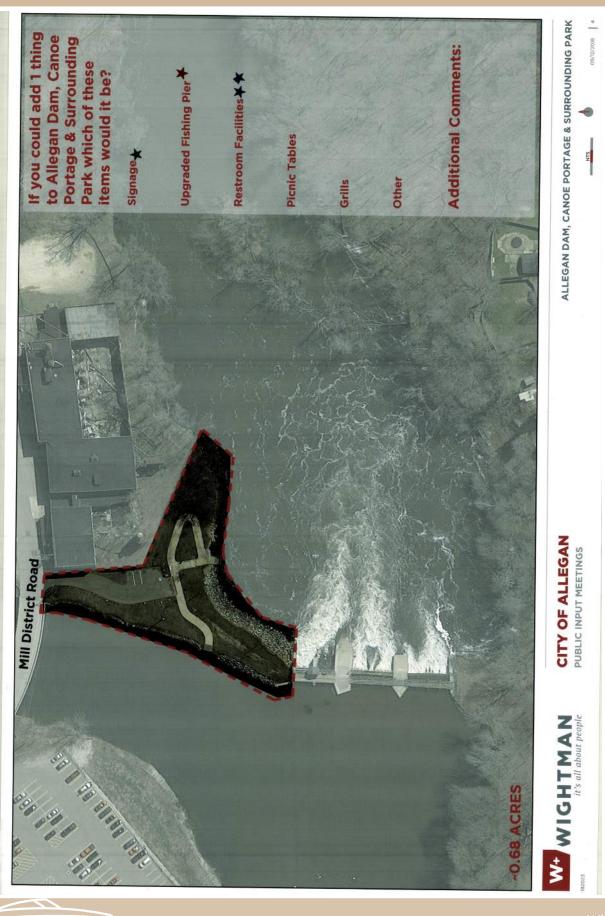

#### **Summary**

It is requested that City Council hold a required Public Hearing and then adopt Resolution 19.01 which approves the Adoption of the 2019 -2023 Parks and Recreation Master Plan

The City of Allegan is required to submit a new Parks and Recreation Plan to the State of Michigan every five years. This plan identifies the city's desires and goals as it relates to investments we would like to make in regard to our Parks.

Earlier this year, the City contracted with Wightman and Associates to work with the Public Spaces Commission and City Staff to develop the Five Year Parks and Recreation Master Plan. Through a series of focus groups, a public survey, a public open house and several Public Spaces Commission meetings, the attached document was created. As you will see the Masterplan sets forth the direction and creates an action plan for the City to work off as we continue to invest in our park system.

As part of the submittal process to the State of Michigan, the City is required to have a 30 day public comment period as well as a public hearing. We began the 30 day public comment period on December 7, 2018. To date, no comments have been received.