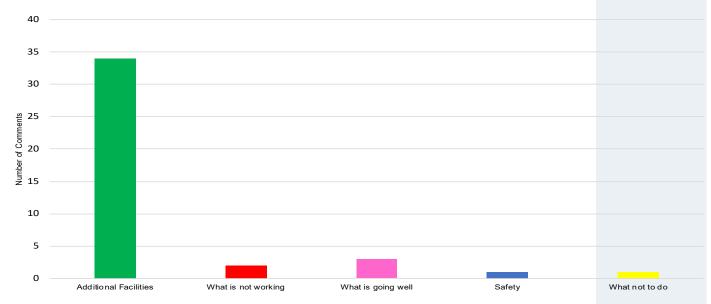

y block the fireworks."









## ALLEGAN WELLNESS AND SPORT COMPLEX



#### If you could add 1 thing to Allegan Wellness and Sports Complex which of these items would it be?

Fitness Stations along walking trail is the top suggested addition with 22% of the respondents choosing it.

Those who selected "other" (12% of responses) specified their one thing they would like to add to the park as:

- Ice Rink
- Another pavilion
- Calisthenics park, health & wellness equipment
- Additional sporting options such as volleyball, shuffleboard, putting green, disc golf, gaga pit
- Year round access to restrooms
- Water faucets for dogs along trail
- Emergency solar powered cell phone station
- Connect the bike trail
- Better lighting
- Upgrade the play structure
- More shade
- Perimeter fencing





Additional comments have been broken into categories, the majority of the additional comments revolved what the community would like added such as cross country skiing, disc golf, lighting, and more.

"Opportunities for smaller groups than a whole team. Like tennis, frisbee golf, etc. also a sidewalk to the apartments nearby out of the main driving entrance would make it much more accessible."

"I am a big fan of Pickleball and okay in tournaments, I was excited when they added courts in Marshall Street but unfortunately they're a mess and need resurfacing. It would be great to have them at the sports complex, we're there all the time! Also it would be great if a calisthenics exercise area could be put in."

"better access to the complex, the path from Eastern avenue is not safe for chil