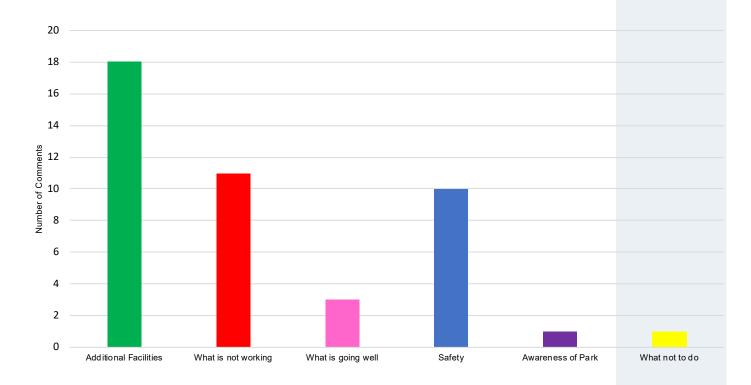

)
- Boat launch
- Walking/jogging trail that connects all parks with signage
- Upgrade playground facilities (2#)
- · More lighting around playground
- Move playground closer to front
- Cleaner/better maintained
- Better drainage to mitigate flooding
- Upgrade basketball court with fence around it, better maintenance (2#)
- Canoe/kayak launch
- Boardwalk along water
- Spray for mosquitoes
- Clean bathrooms
- Higher security, full time park ranger
- Upgraded dog park (2#)
- Sculptural art/climbing play equipment
- Dog splash pad



- Handicapped Accessible Playground
- Trail mile markers along trail/walkway
- Community Gardens
- Bike Rental Facility
- Splash Pad/Spray Park
- Jaycee Park is great and does not need anything additional
- ■I don't use Jaycee Park / no
- Other (please specify)



Additional comments have been broken into categories, the majority of the additional comments revolved what the community would like added to the park such as bike rental, ADA playground, firepit, a garden, and more.

"This park really needs a good sprucing up. Quite a few boards are warped and lots of pieces of the play structure are broken. It's a shame to see it so run down."

"Also could use better lighting actually in the playground area with video cameras so the police can see when people are destroying Jaycee Park"

"This park should be embraced more what is poorly maintained the bathrooms are in poor condition the drinking fountains rarely work"

"Yes accessible playground! There are so many kids with different abilities in Allegan. Also sensory issues. Also a splash pad and gard