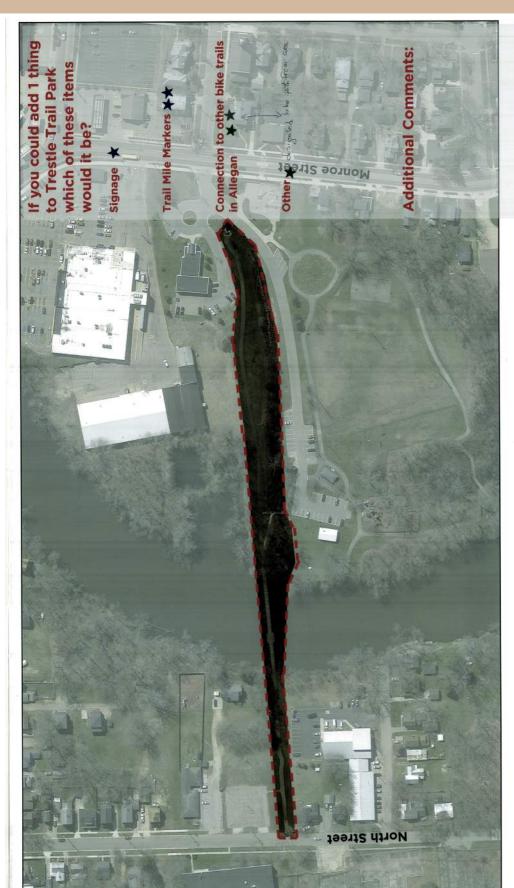

#### **Summary**

It is requested that City Council hold a required Public Hearing and then adopt Resolution 19.01 which approves the Adoption of the 2019 -2023 Parks and Recreation Master Plan

The City of Allegan is required to submit a new Parks and Recreation Plan to the State of Michigan every five years. This plan identifies the city's desires and goals as it relates to investments we would like to make in regard to our Parks.

Earlier this year, the City contracted with Wightman and Associates to work with the Public Spaces Commission and City Staff to develop the Five Year Parks and Recreation Master Plan. Through a series of focus groups, a public survey, a public open house and several Public Spaces Commission meetings, the attached document was created. As you will see the Masterplan sets forth the direction and creates an action plan for the City to work off as we continue to invest in our park system.

As part of the submittal process to the State of Michigan, the City is required to have a 30 day public comment period as well as a public hearing. We began the 30 day public comment period on December 7, 2018. To date, no comments have been received.