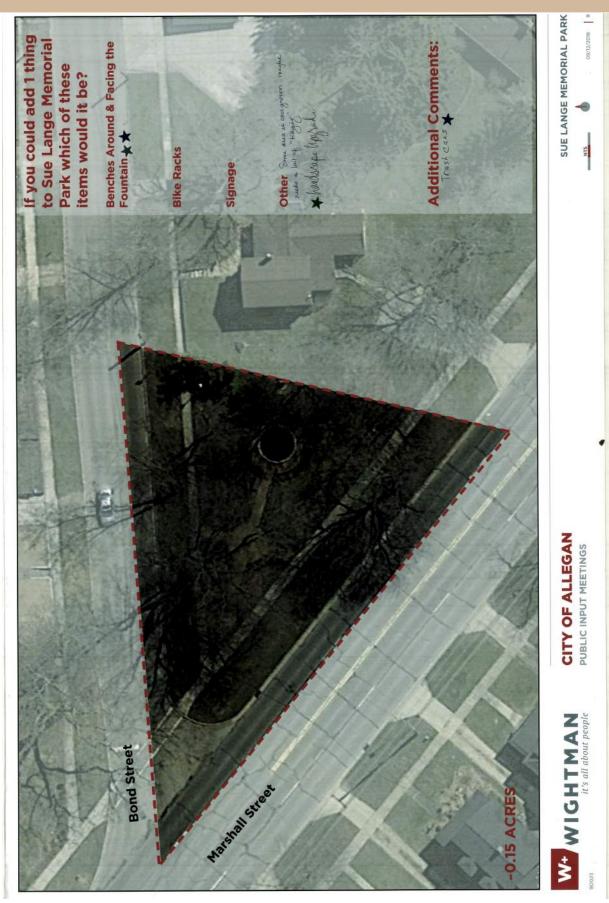

#### **Summary**

It is requested that City Council hold a required Public Hearing and then adopt Resolution 19.01 which approves the Adoption of the 2019 -2023 Parks and Recreation Master Plan

The City of Allegan is required to submit a new Parks and Recreation Plan to the State of Michigan every five years. This plan identifies the city's desires and goals as it relates to investments we would like to make in regard to our Parks.

Earlier this year, the City contracted with Wightman and Associates to work with the Public Spaces Commission and City Staff to develop the Five Year Parks and Recreation Master Plan. Through a series of focus groups, a public survey, a public open house and several Public Spaces Commission meetings, the attached document was created. As you will see the Masterplan sets forth the direction and creates an action plan for the City to work off as we continue to invest in our park system.