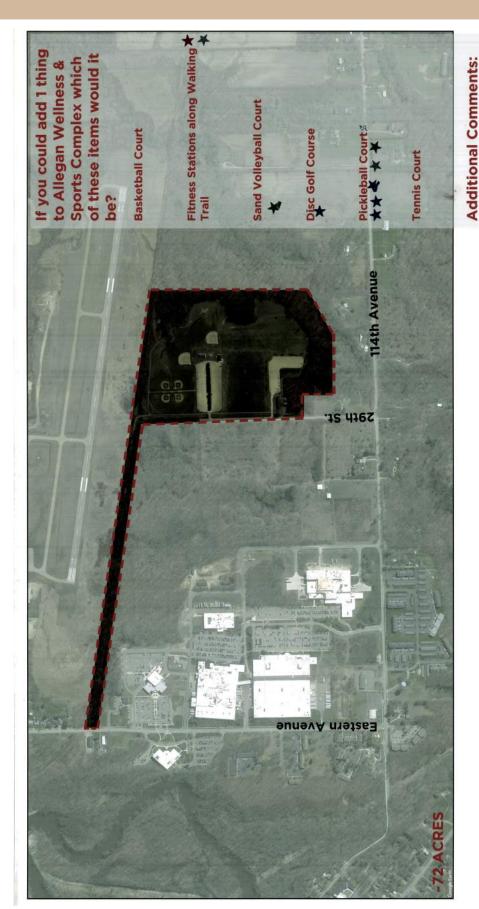

Earlier this year, the City contracted with Wightman and Associates to work with the Public Spaces Commission and City Staff to develop the Five Year Parks and Recreation Master Plan. Through a series of focus groups, a public survey, a public open house and several Public Spaces Commission meetings, the attached document was created. As you will see the Masterplan sets forth the direction and creates an action plan for the City to work off as we continue to invest in our park system.

As part of the submittal process to the State of Michigan, the City is required to have a 30 day public comment period as well as a public hearing. We began the 30 day public comment period on December 7, 2018. To date, no comments have been received.