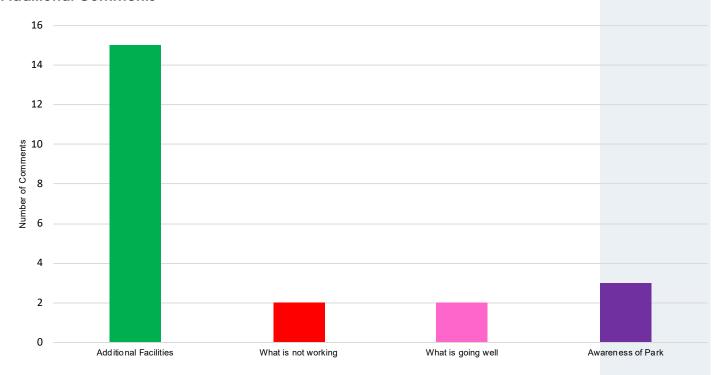

Earlier this year, the City contracted with Wightman and Associates to work with the Public Spaces Commission and City Staff to develop the Five Year Parks and Recreation Master Plan. Through a series of focus groups, a public survey, a public open house and several Public Spaces Commission meetings, the attached document was created. As you will see the Masterplan sets forth the direction and creates an action plan for the City to work off as we continue to invest in our park system.

As part of the submittal process to the State of Michigan, the City is required to have a 30 day public comment period as well as a public hearing. We began the 30 day public comment period on December 7, 2018. To date, no comments have been received.