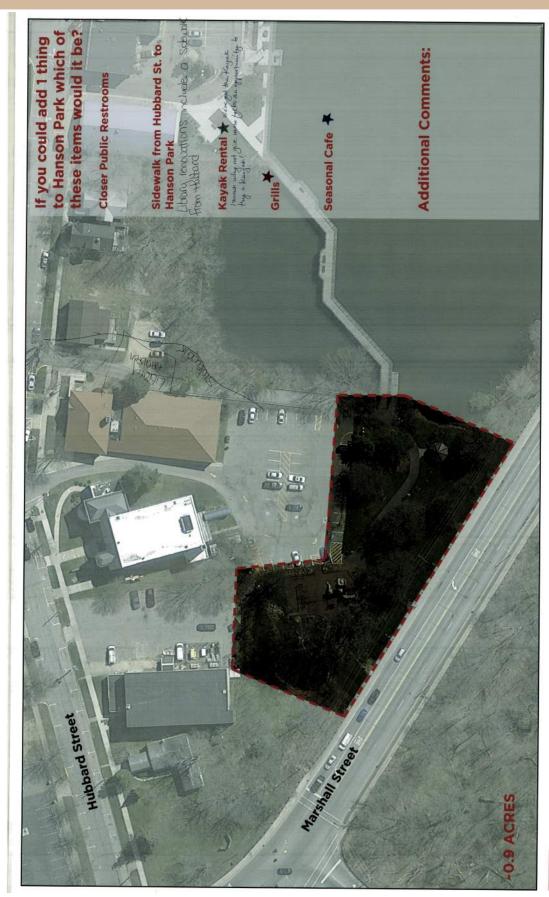

#### **Summary**

It is requested that City Council hold a required Public Hearing and then adopt Resolution 19.01 which approves the Adoption of the 2019 -2023 Parks and Recreation Master Plan

The City of Allegan is required to submit a new Parks and Recreation Plan to the State of Michigan every five years. This plan identifies the city's desires and goals as it relates to investments we would like to make in regard to our Parks.

Earlier this year, the City contracted with Wightman and Associates to work with the Public Spaces Commission and City Staff to develop the Five Year Parks and Recreation Master Plan. Through a series of focus groups, a public survey, a public open house and several Public Spaces Commission meetings, the attached document was created. As you will see the Masterplan sets forth the direction and creates an action plan for the City to work off as we continue to invest in our park system.