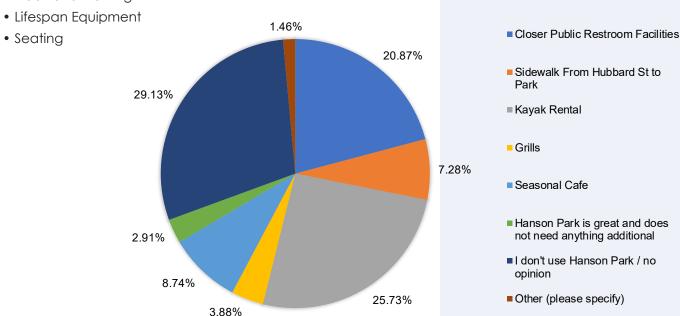

ve saved tons of money just by using sprinklers instead of having a company custom-build a fancy "splash pad." Also no one is actually going to travel to Allegan to see lights."

"A cafe near the riverfront would be absolutely amazing and I guarantee it would get amazing business, but also landscaping updates all year to keep it looking amazing"

"It would be great to create a loop!! Love the seasonal cafe idea too!"

"I love the riverfront and would like more reasons to stay down there!"









## HANSON PARK



#### If you could add 1 thing to Hanson Park, which of these items would it be?

Kayak Rental is the top suggested addition with 26% of the respondents choosing it.

Those who selected "other" (1% of responses) specified their one thing they would like to add to the park as:







Additional comments have been broken into categories, the majority of the additional comments revolved what the community would like added to the park such as ADA parking and a seasonal café.

"Don't add too much, it will lose it's charm."

"A cafe would be awesome but if we're drawing more visitors to the parks you MUST add restrooms."

"Always trash all over and dog poop"

"I miss the wooden playground that used to be in the meadow behind the plastic one. That said, putting a new PLASTIC playground in that space would ruin its natural aesthetic."

"More advertising of these parks and what they have to offer....I haven't heard of most of these"

"Seating for elderly and mobility challenged"









### JAYCEE PARK



#### If you could add 1 thing to Jaycee Park, which of these items