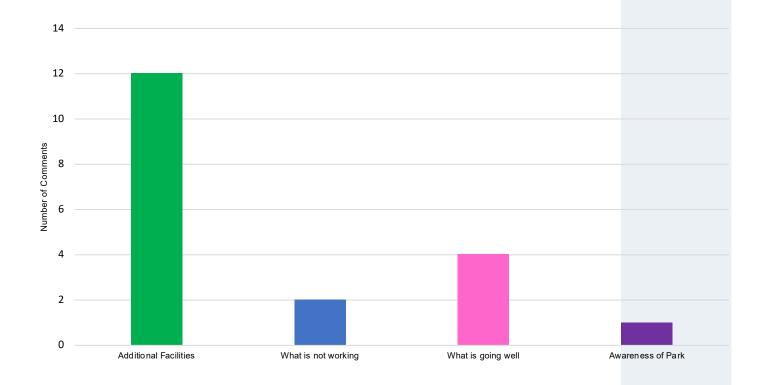

#### **Summary**

It is requested that City Council hold a required Public Hearing and then adopt Resolution 19.01 which approves the Adoption of the 2019 -2023 Parks and Recreation Master Plan

The City of Allegan is required to submit a new Parks and Recreation Plan to the State of Michigan every five years. This plan identifies the city's desires and goals as it relates to investments we would like to make in regard to our Parks.

Earlier this year, the City contracted with Wightman and Associates to work with the Public Spaces Commission and City Staff to develop the Five Year Parks and Recreation Master Plan. Through a series of focus groups, a public survey, a public open house and several Public Spaces Commission meetings, the attached document was created. As you will see the Masterplan sets forth the direction and creates an action plan for the City to work off as we continue to invest in our park system.

As part of the submittal process to the State of Michigan, the City is required to have a 30 day public comment period as well as a public hearing. We began the 30 day public comment period on December 7, 2018. To date, no comments have been received.