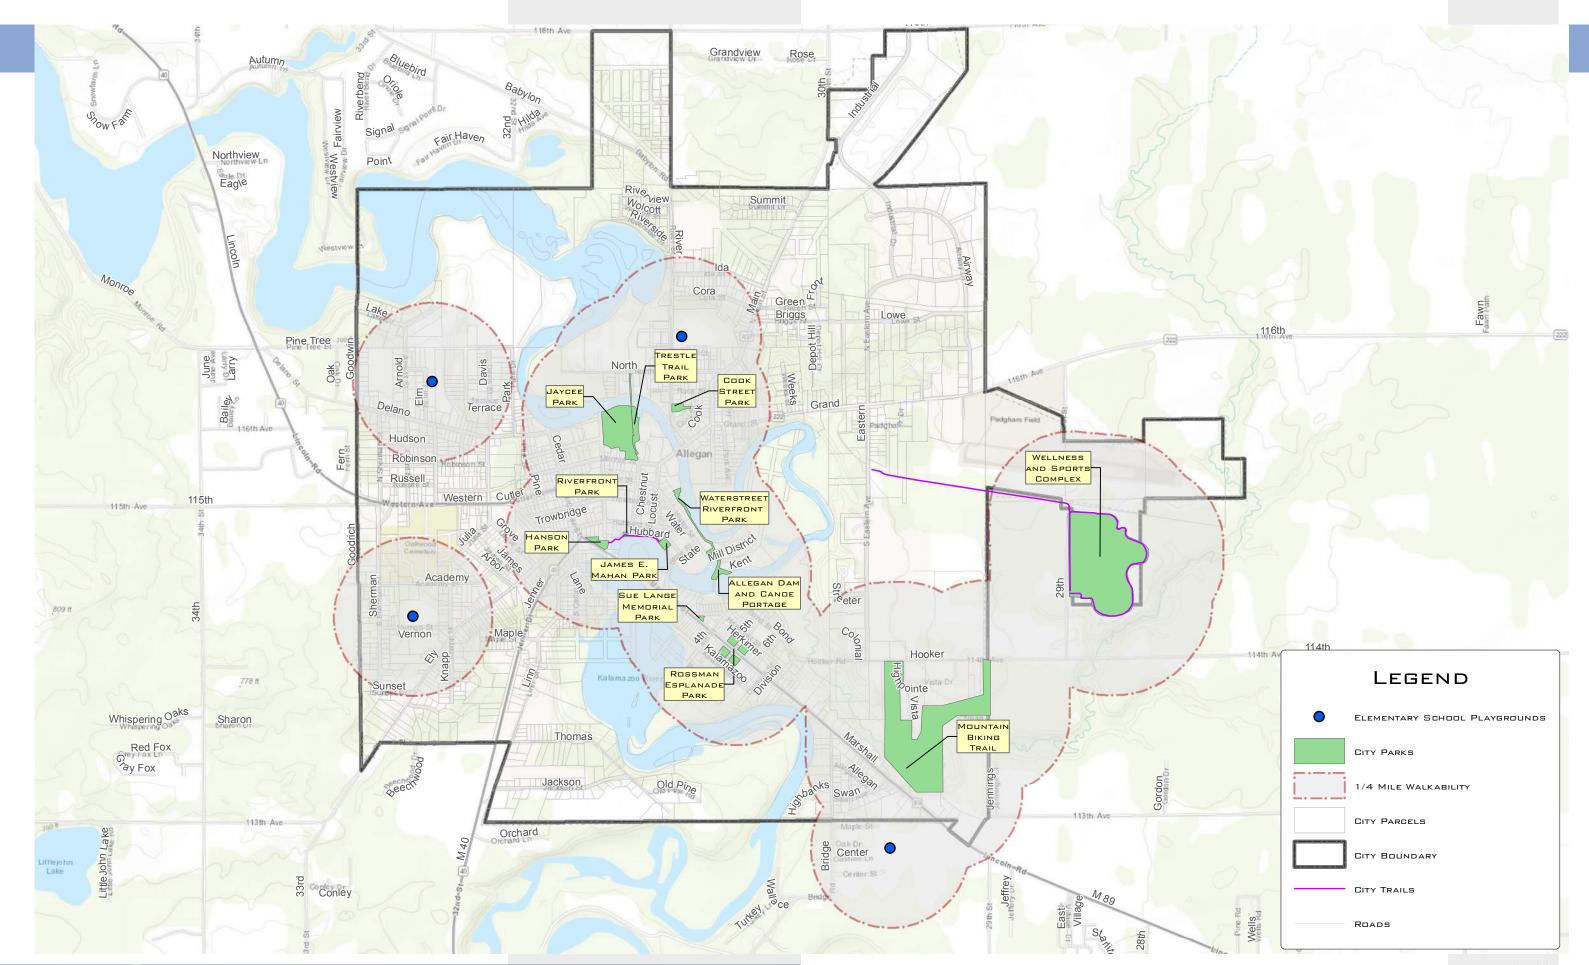

#### **Summary**

It is requested that City Council hold a required Public Hearing and then adopt Resolution 19.01 which approves the Adoption of the 2019 -2023 Parks and Recreation Master Plan

The City of Allegan is required to submit a new Parks and Recreation Plan to the State of Michigan every five years. This plan identifies the city's desires and goals as it relates to investments we would like to make in regard to our Parks.

Earlier this year, the City contracted with Wightman and Associates to work with the Public Spaces Commission and City Staff to develop the Five Year Parks and Recreation Master Plan. Through a series of focus groups, a public survey, a public open house and several Public Spaces Commission meetings, the attached document was created. As you will see the Masterplan sets forth the direction and creates an action plan for the City to work off as we continue to invest in our park system.

As part of the submittal process to the State of Michigan, the City is required to have a 30 day public comment period as well as a public hearing. We began the 30 day public comment period on December 7, 2018. To date, no comments have been received.