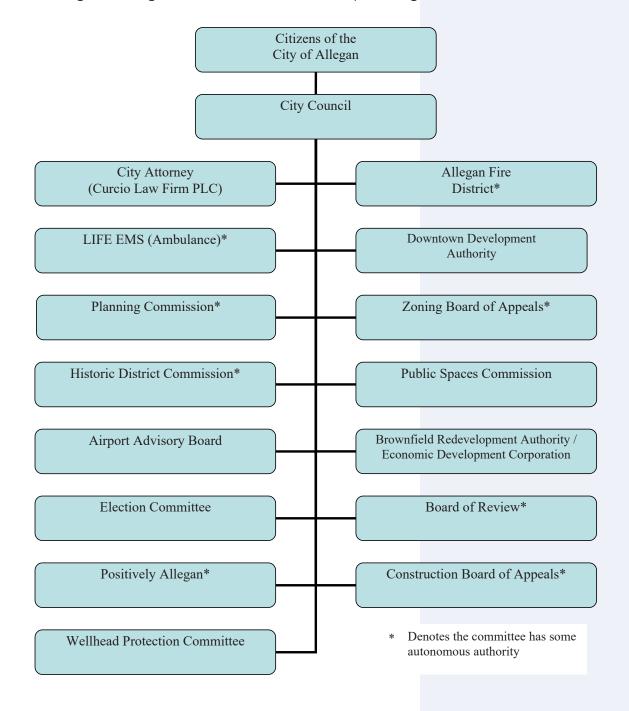

munity-owned parks. While the primary focus is on providing the area's residents with recreation opportunities, improvements to the area's park system will benefit adjoining townships and nearby communities, schools, and visitors.







# ADMINISTRATIVE STRUCTURE

# Structure & Functions

The following section identifies the administrative structure for the City of Allegan. It also describes the functions regarding parks and recreation for the City. The City of Allegan is a Home Rule City with a Council/Manager form of government. The City Council is the highest elected body and consists of a Mayor and six council members. The Public Spaces Commission is an advisory body to the City Council and consists of nine members.

The following is the Organizational Chart for the City of Allegan:



# **Annual Budget**

Below is the current year and projected annual budgets for parks and recreation operations and maintenance, recreation programming, and capital improvements. The fiscal year runs from July 1st through June 30th.



#### CITY OF ALLEGAN 2019 PROPOSED BUDGET GENERAL FUND

| ALLEGAN MICHIGAN  GL NUMBER DESCRIPTION | FY 2013<br>12-13<br>Audited<br>Budget | FY 2014<br>13-14<br>AUDITED<br>BUDGET | FY 2015<br>14-15<br>AUDITED<br>BUDGET | FY 2016<br>15-16<br>AUDITED<br>BUDGET | FY 2017<br>16-17<br>AUDITED<br>BUDGET | FY 2018<br>17-18<br>PROJECTED<br>BUDGET | FY 2019<br>18-19<br>PROPOSED<br>BUDGET | FY 2020<br>19-20<br>PROPOSED<br>BUDGET | FY 2021<br>20-21<br>PROPOSED<br>BUDGET |
|-----------------------------------------|---------------------------------------|--------------