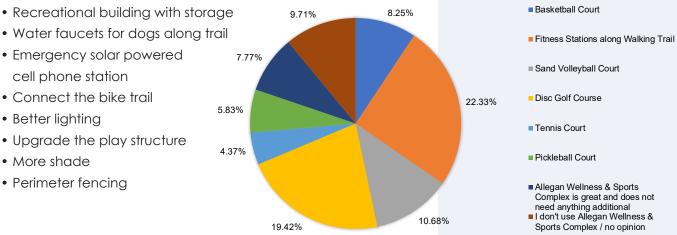

hey block the fireworks."









## ALLEGAN WELLNESS AND SPORT COMPLEX



#### If you could add 1 thing to Allegan Wellness and Sports Complex which of these items would it be?

Fitness Stations along walking trail is the top suggested addition with 22% of the respondents choosing it.

Those who selected "other" (12% of responses) specified their one thing they would like to add to the park as:

- Ice Rink
- Another pavilion
- Calisthenics park, health & wellness equipment
- Additional sporting options such as volleyball, shuffleboard, putting green, disc golf, gaga pit
- Year round access to restrooms
- Water faucets for dogs along trail
- Emergency solar powered cell phone station
- Connect the bike trail
- Better lighting
- Upgrade the play structure
- More shade
- Perimeter fencing





Additional comments have been broken into categories, the majority of the additional comments revolved what the community would like added such as cross country skiing, disc golf, lighting, and more.

"Opportunities for smaller groups than a whole team. Like tennis, frisbee golf, etc. also a sidewalk to the apartments nearby out of the main driving entrance would make it much more accessible."

"I am a big fan of Pickleball and okay in tournaments, I was excited when they added courts in Marshall Street but unfortunately they're a mess and need resurfacing. It would be great to have them at the sports complex, we're there all the time! Also it would be great if a calisthenics exercise area could be put in."

"better access to the complex, the path from Eastern avenue is not safe for ch