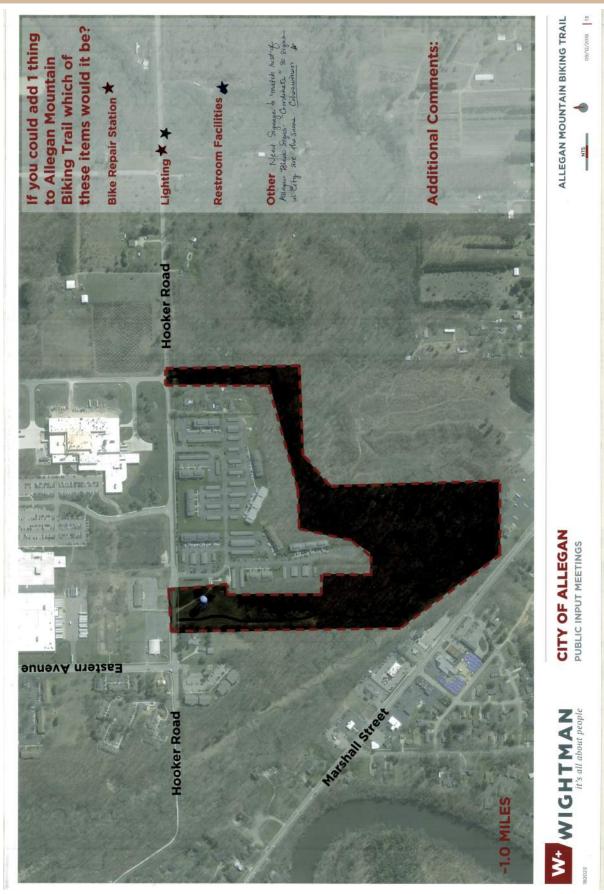

#### Summary

It is requested that City Council discuss the future use of the Girl Scout Property.

The Girl Scout Property is city owned property located on the north part of the city and has access off Highland Avenue. The property contains two real parcels and is approximately 14.58 Acres. The current zoning for this area is R-1, which is residential.

Over the past couple of months staff has been in contact with a developer who wants to build a condominium development similar to the Highbanks Condominium Development off Bridge Street. Attached is a conceptual plan that shows the potential layout for this area. When all is said and done, they are proposing to construct 54 new residential units in this area.

Staff is confident this development will add value to the city by introducing new housing in the city, new families into the city and new tax revenue into the city. At this time, we are in the infant stages of discussion and there are several details still to iron out prior to bringing a proposal forward. However, before we go too far down this road, staff would like to hear from City Council regarding your desire for this land and potential uses.

#### Recommendation

It is recommended that City Council discuss the future use of the Girl Scout Property.

Attachment:

Girl Scout Property Conceptual Plan

2 COMMUNITY GREEN SPACE .

3 COMMUNITY PAVILION .

(4) EXISTING WETLAND"

0

Site Area
Unit Total
6-plex Buildings 9.74 ac. 54 units 9 (54 units) 2,050 ln.ft. Unaddressed Babylon Rd Allegan, MI 49010

Length of Roads

Θ

NEDERVELD

UNADDRESSED BABYLON ROAD CONCEPT SITE LAYOUT