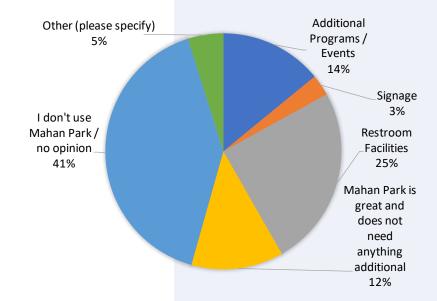

#### **Summary**

It is requested that City Council hold a required Public Hearing and then adopt Resolution 19.01 which approves the Adoption of the 2019 -2023 Parks and Recreation Master Plan

The City of Allegan is required to submit a new Parks and Recreation Plan to the State of Michigan every five years. This plan identifies the city's desires and goals as it relates to investments we would like to make in regard to our Parks.

Earlier this year, the City contracted with Wightman and Associates to work with the Public Spaces Commission and City Staff to develop the Five Year Parks and Recreation Master Plan. Through a series of focus groups, a public survey, a public open house and several Public Spaces Commission meetings, the attached document was created. As you will see the Masterplan sets forth the direction and creates an action plan for the City to work off as we continue to invest in our park system.

As part of the submittal process to the State of Michigan, the City is required to have a 30 day public comment period as well as a public hearing. We began the 30 day public comment period on December 7, 2018. To date, no comments have been received.